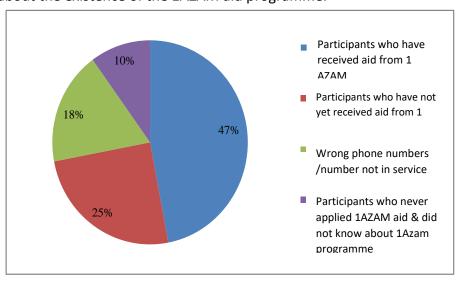

## **Abstract**

This study aims to evaluate the database system of record of Malaysia's poor households, known as e-Kasih. Content analysis was performed on 100 participants selected from 11,963 participants. Interviews were conducted with these participants to check the accuracy of data recorded in the e-Kasih system. Interviews were also held with the Distribution Section, Economic Planning Unit and Implementation Coordination Unit (ICU), Welfare Division of the Prime Minister's Department. This study found that some names of the participants have been repeated many times in the system. In addition, the current monitoring system did not use poverty line income. The results of the interview also found that information recorded are not accurate. On the whole, the e-Kasih system has a good potential to help the poverty groups escape from poverty. The system can also avoid the dumping of aid provided by various agencies on a specific participant at the same time.